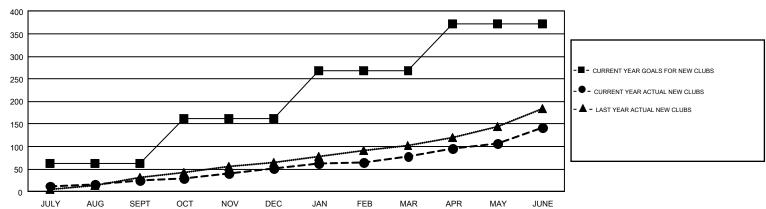

## REPORT DOES NOT INCLUDE CLUBS IN UNDISTRICTED AREAS.

|               |               |             |               | 1                     |                           |                         |                                                    |  |
|---------------|---------------|-------------|---------------|-----------------------|---------------------------|-------------------------|----------------------------------------------------|--|
| Clubs         |               |             |               | Members               |                           |                         |                                                    |  |
|               | RESULTS FOR   | R 2017-2018 |               | RESULTS FOR 2017-2018 |                           |                         |                                                    |  |
| QUARTER       | NEW CLUB GOAL | NEW CLUBS   | DROPPED CLUBS | QUARTER               | MEMBER GROWTH NET<br>GOAL | MEMBER GROWTH<br>ACTUAL | DROPPED<br>MEMBERS ACTUAL<br>(including transfers) |  |
| JULY/AUG/SEPT | 62            | 26          | 64            | JULY/AUG/SEPT         | 1,636                     | 7,595                   | 11,416                                             |  |
| OCT/NOV/DEC   | 100           | 26          | 131           | OCT/NOV/DEC           | 2,826                     | 7,614                   | 10,824                                             |  |
| JAN/FEB/MAR   | 107           | 27          | 55            | JAN/FEB/MAR           | 3,730                     | 8,666                   | 8,925                                              |  |
| APR/MAY/JUNE  | 104           | 64          | 124           | APR/MAY/JUNE          | 2,242                     | 14,260                  | 18,103                                             |  |

## GOALS AND ACTUAL NEW CLUBS CUMULATIVE

| DROPPED CLUBS: 374  DROPPED MEMBERS                         |        | 7,563 CLUBS OF 11,668 ADDED 1 OR<br>MORE NEW MEMBERS | GENDER DISTE<br>MALE<br>FEMALE  | TRIBUTION 210,423 (68.20%) 98,111 (31.80%) |   |
|-------------------------------------------------------------|--------|------------------------------------------------------|---------------------------------|--------------------------------------------|---|
| DECEASED                                                    | 5,015  | CLICK HERE FOR CUMULATIVE                            | TOTAL FAMILY UNIT MEMBERS       |                                            | 0 |
| CLUB CANCELLED         2,589           OTHER         41,646 |        | MEMBERSHIP DATA                                      |                                 |                                            |   |
|                                                             |        |                                                      | FAMILY MEMBERS PAYING HALF DUES |                                            | 0 |
| TOTAL                                                       | 49,250 |                                                      | DUES                            |                                            |   |