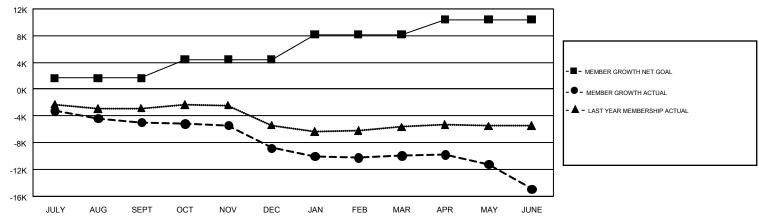

## REPORT DOES NOT INCLUDE CLUBS IN UNDISTRICTED AREAS.

|               |               |             |               | 1                     |                           |                         |                                                    |  |
|---------------|---------------|-------------|---------------|-----------------------|---------------------------|-------------------------|----------------------------------------------------|--|
| Clubs         |               |             |               | Members               |                           |                         |                                                    |  |
|               | RESULTS FOR   | R 2017-2018 |               | RESULTS FOR 2017-2018 |                           |                         |                                                    |  |
| QUARTER       | NEW CLUB GOAL | NEW CLUBS   | DROPPED CLUBS | QUARTER               | MEMBER GROWTH NET<br>GOAL | MEMBER GROWTH<br>ACTUAL | DROPPED<br>MEMBERS ACTUAL<br>(including transfers) |  |
| JULY/AUG/SEPT | 62            | 26          | 64            | JULY/AUG/SEPT         | 1,636                     | 7,595                   | 11,416                                             |  |
| OCT/NOV/DEC   | 100           | 26          | 131           | OCT/NOV/DEC           | 2,826                     | 7,614                   | 10,824                                             |  |
| JAN/FEB/MAR   | 107           | 27          | 55            | JAN/FEB/MAR           | 3,730                     | 8,666                   | 8,925                                              |  |
| APR/MAY/JUNE  | 104           | 64          | 124           | APR/MAY/JUNE          | 2,242                     | 14,260                  | 18,103                                             |  |

## GOALS AND ACTUAL NEW CLUBS CUMULATIVE

| DROPPED CLUBS: 374  DROPPED MEMBERS                         |        | 7,563 CLUBS OF 11,668 ADDED 1 OR<br>MORE NEW MEMBERS | GENDER DISTE<br>MALE<br>FEMALE  | TRIBUTION 210,423 (68.20%) 98,111 (31.80%) |   |
|-------------------------------------------------------------|--------|------------------------------------------------------|---------------------------------|--------------------------------------------|---|
| DECEASED                                                    | 5,015  | CLICK HERE FOR CUMULATIVE                            | TOTAL FAMILY UNIT MEMBERS       |                                            | 0 |
| CLUB CANCELLED         2,589           OTHER         41,646 |        | MEMBERSHIP DATA                                      |                                 |                                            |   |
|                                                             |        |                                                      | FAMILY MEMBERS PAYING HALF DUES |                                            | 0 |
| TOTAL                                                       | 49,250 |                                                      | DUES                            |                                            |   |